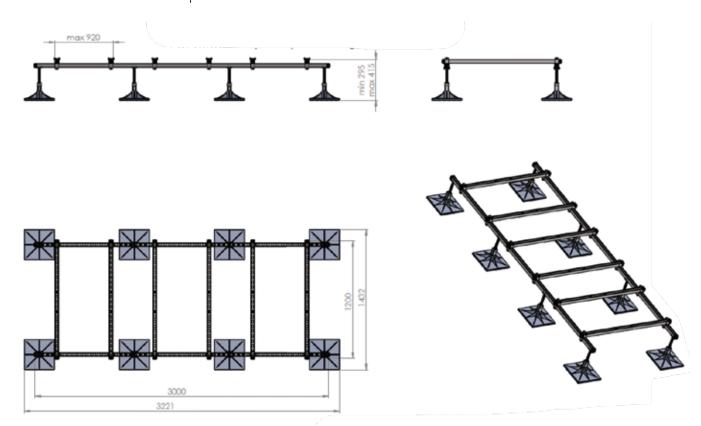

## FF8

- Heavy-duty supporting system for use on flat or sloped (optional) surfaces
- Height-adjustable from 295 mm to 415 mm (even after installation)
- Galvanized steel elements based on common struts channels
- Existing installations can be extended with FF2-EXT (see pg 63)
- Other dimensions available on request

| Model                       | FF8            |  |
|-----------------------------|----------------|--|
| Part Code                   | 0502.00027.008 |  |
| Max load capacity **        | 1620 kg        |  |
| Max spread load capacity ** | 540 kg/m²      |  |
| MOQ / OIM / Packing         | 1 set          |  |