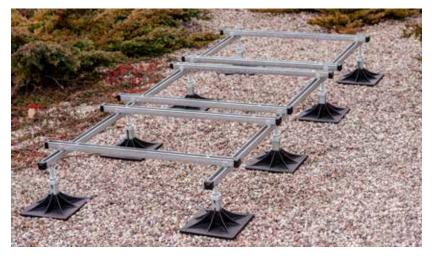

## FF8

- Heavy-duty supporting system for use on flat or sloped (optional) surfaces
- Height-adjustable from 295 mm to 415 mm (even after installation)
- Galvanized steel elements based on common struts channels
- Existing installations can be extended with FF2-EXT (see pg 63)
- Other dimensions available on request

| Model                       | FF8            |  |
|-----------------------------|----------------|--|
| Part Code                   | 0502.00027.008 |  |
| Max load capacity **        | 1620 kg        |  |
| Max spread load capacity ** | 540 kg/m²      |  |
| MOQ / OIM / Packing         | 1 set          |  |