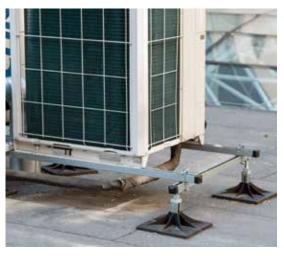

## FF8

- Heavy-duty supporting system for use on flat or sloped (optional) surfaces
- Height-adjustable from 295 mm to 415 mm (even after installation)
- Galvanized steel elements based on common struts channels
- Existing installations can be extended with FF2-EXT (see pg 63)
- Other dimensions available on request