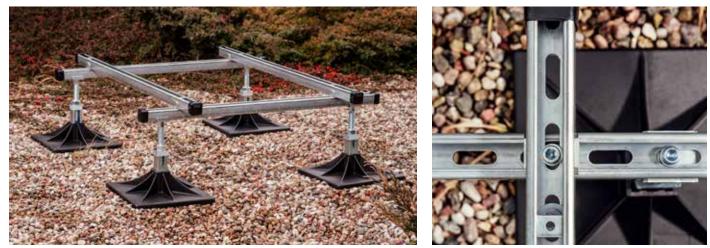

## FF4

- Heavy-duty supporting system for use on flat or sloped (optional) surfaces
- Height-adjustable from 295 mm to 415 mm (even after installation)
- Galvanized steel elements based on common struts channels
- Existing installations can be extended with FF2-EXT (see pg 63)
- Other dimensions available on request