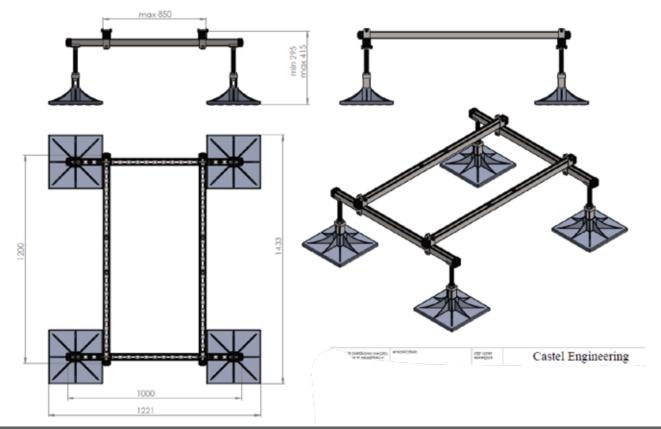

## FF4

- Heavy-duty supporting system for use on flat or sloped (optional) surfaces
- Height-adjustable from 295 mm to 415 mm (even after installation)
- Galvanized steel elements based on common struts channels
- Existing installations can be extended with FF2-EXT (see pg 63)
- Other dimensions available on request

| Model                       | FF4            |
|-----------------------------|----------------|
| Part Code                   | 0502.00027.004 |
| Max load capacity **        | 500 kg         |
| Max spread load capacity ** | 500 kg/m²      |
| MOQ / OIM / Packing         | 1 set          |