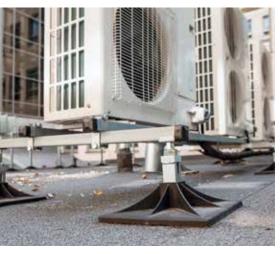

## FF<sub>6</sub>

- Heavy-duty supporting system for use on flat or sloped (optional) surfaces
- Height-adjustable from 295 mm to 415 mm (even after installation)
- Galvanized steel elements based on common struts channels
- Existing installations can be extended with FF2-EXT (see pg 63)
- Other dimensions available on request

| Model                       | FF6            |
|-----------------------------|----------------|
| Part Code                   | 0502.00027.006 |
| Max load capacity **        | 1040 kg        |
| Max spread load capacity ** | 520 kg/m²      |
| MOQ / OIM / Packing         | 1 set          |