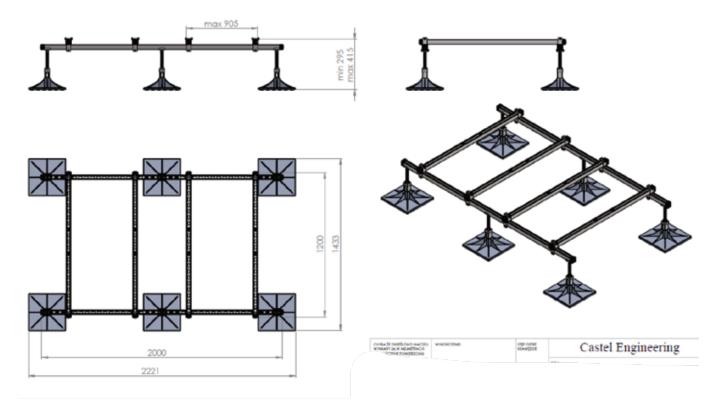

## FF<sub>6</sub>

- Heavy-duty supporting system for use on flat or sloped (optional) surfaces
- Height-adjustable from 295 mm to 415 mm (even after installation)
- Galvanized steel elements based on common struts channels
- Existing installations can be extended with FF2-EXT (see pg 63)
- Other dimensions available on request

| Model                       | FF6            |
|-----------------------------|----------------|
| Part Code                   | 0502.00027.006 |
| Max load capacity **        | 1040 kg        |
| Max spread load capacity ** | 520 kg/m²      |
| MOQ / OIM / Packing         | 1 set          |