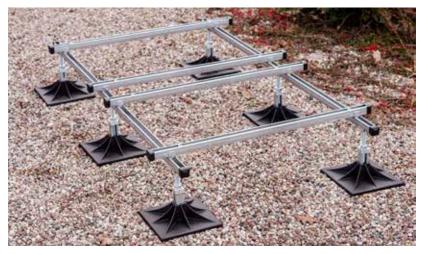

## FF<sub>6</sub>

- Heavy-duty supporting system for use on flat or sloped (optional) surfaces
- Height-adjustable from 295 mm to 415 mm (even after installation)
- Galvanized steel elements based on common struts channels
- Existing installations can be extended with FF2-EXT (see pg 63)
- Other dimensions available on request

| Model                       | FF6            |
|-----------------------------|----------------|
| Part Code                   | 0502.00027.006 |
| Max load capacity **        | 1040 kg        |
| Max spread load capacity ** | 520 kg/m²      |
| MOQ / OIM / Packing         | 1 set          |